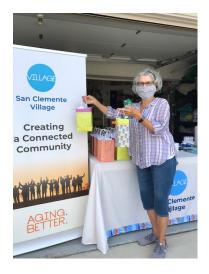

# **Birthday Bag Delivery Was a Success!**

# Special <u>Thank You</u> to everyone who made this event possible.

Ret Wixted, Della Hayden, Peggy Mulkay, Sandi Shoden, Joan Thompson, Darlene Ostoich, Melissa Joncich, Linda McMahon, Sherry Reams, Maria Gladd, Jan Montague

\* Who Can Find Sherry Reams in a Photo Below?

What's In the
Birthday Bag: \$15
Panera Gift Card,
Cupcake, Face Mask,
Hand Sanitizer

<u>September</u> Birthday's – Gift Bag Delivery: Sat. Sept. 19<sup>th</sup>!