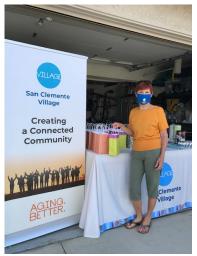

# **Birthday Bag Delivery Was a Success!**

\* Who Can Find Sherry Reams in a Photo Below?

What's In the
Birthday Bag: \$15
Panera Gift Card,
Cupcake, Face Mask,
Hand Sanitizer

<u>September</u> Birthday's – Gift Bag Delivery: Sat. Sept. 19<sup>th</sup>!

This Member is a master of disguises. Can you guess who's behind the SCV mask and shades?