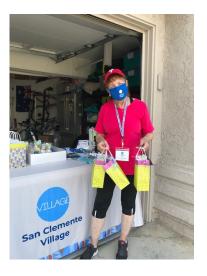

# **Birthday Bag Delivery Was a Success!**

# Special <u>Thank You</u> to everyone who made this event possible.

Ret Wixted, Della Hayden, Peggy Mulkay, Sandi Shoden, Joan Thompson, Darlene Ostoich, Melissa Joncich, Linda McMahon, Sherry Reams, Maria Gladd, Jan Montague

\* Who Can Find Sherry Reams in a Photo Below?

What's In the
Birthday Bag: \$15
Panera Gift Card,
Cupcake, Face Mask,
Hand Sanitizer

<u>September</u> Birthday's – Gift Bag Delivery: Sat. Sept. 19<sup>th</sup>!

This Member is a master of disguises. Can you guess who's behind the SCV mask and shades?